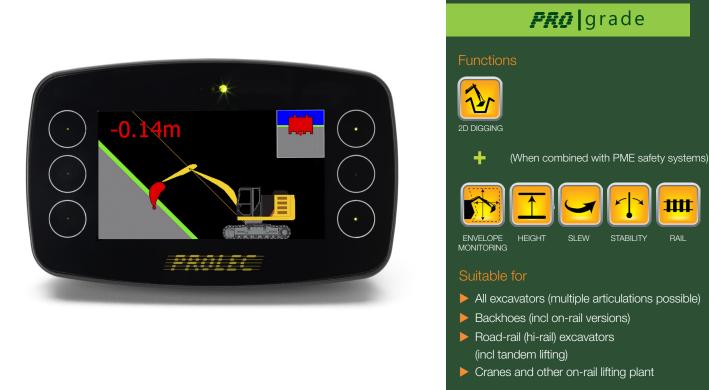

## **FUNCTIONALITY**

PME2D offers an integrated user experience combining PME hardware with the productivity benefits of machine control. Any existing PME product can include PME2D via a simple upgrade or you can install PME2D as a standalone system. All PME systems are cross-compatible. Upgrading is as simple as adding another "app" on your phone. When combined with PME safety solutions PME2D maintains all pre-set limits (i.e. height limits, slew limits, cab limits) allowing you to operate productively and safely in any mode.

## **Benefits**

+44 (0)1202 681190

- One system/many jobs
- Works with existing PME safety systems
- Virtually no extra hardware required
- Maintains pre-set safety limits even when digging

www.prolec.co.uk

- Productivity gains by removing re-work and reducing checking
- Material savings and lower fuel use

f Prolec Ltd 💓 @ProlecLtd You Tube Prolec UK Linked in Prolec (UK) Ltd

Prolec Ltd. 25 Benson Road, Nuffield Industrial Estate, Poole, Dorset BH17 0GB United Kingdom